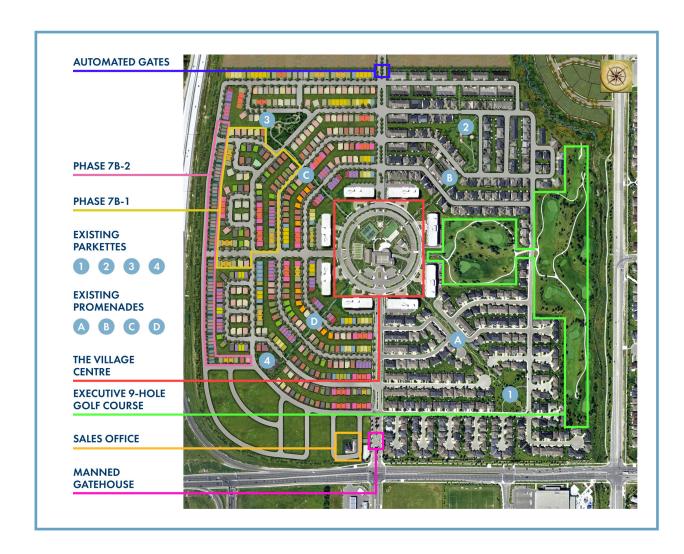

## SITE PLAN

This page is offered as a locational overview of community features including our Southern Gatehouse, Northern Security Gates, Golf Course, Club House, Parkettes, Promenades and of course Phase 7B1 and Phase 7B2.

TO LAUNCH THE SITE PLAN DIRECTLY

**VIEW SITE PLAN** 